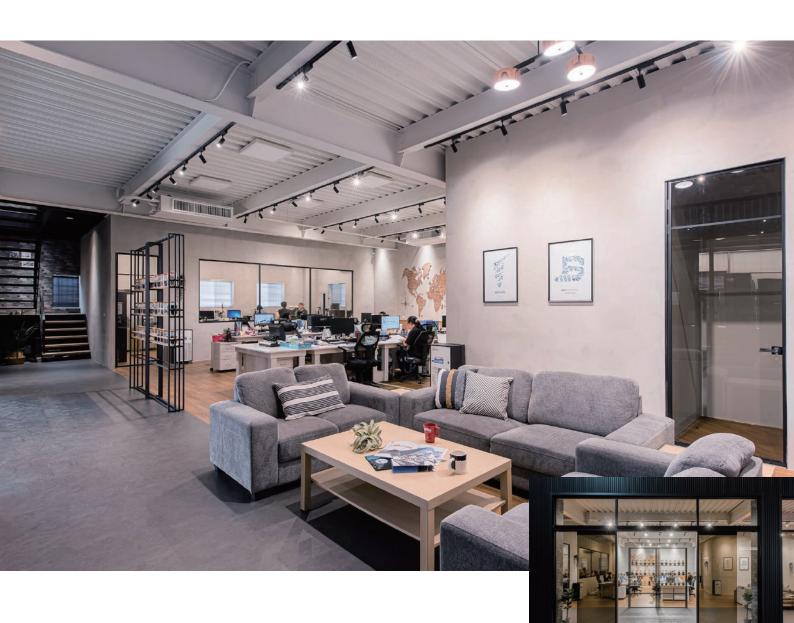

steners brand was established in 2015 and with close to USD 3.0 million in turnover in 2022, and an expected turnover of USD3.7 million in 2023 (23% increase).



# QUALITY CONTROL PROCESS

#### PRE-PRODUCTION INSPECTION

Drawing Check Specific Conditions Check

#### **HEADING / THREADING / PINCH POINTING**

Machinery Condition Check Molds and Dies Inspection and Setup

#### **HEAT TREATMENT**

Strictly controlled process
Fully equipped with well maintained case depth and hardness testers

#### SURFACE TREATMENT

Well equipped with salt-spray and corrosion test machinery

#### **PRE-SHIPMENT INSPECTION**

Manual Sorting and Rearrangement Optical Sorting (Optional)

#### FINAL INSPECTION

Dimension Functionality Aesthetics

#### PRE-SHIPMENT SAMPLES SENT UPON REQUEST



## **HEADQUARTER**



#### **CAPACITY**

BON Fasteners® are manufactured on a 3000 square meter area which is comprised of Heading, Pinch Pointing, Threading and End-Cutting machines with a total capacity of 800 metric tons per month.

Primary Materials: C1022 Steel from CSC Taiwan

Products: Self-Drilling, Self-Tapping Screws, Collated Screws

Size: M3.5~6.3

Length: 400mm (max)

### **PACKAGING FACTORY**



#### **EQUIPMENTS**

Semi-Automatic Sorting Semi-Automatic Boxing Semi-Automatic Pouch filling & Packaging Semi-Automatic Washer Assembly Pallet carton packaging Collated screws assembly and packaging

Weighers















## **SCREW FACTORY 1**

2300 square meter space









#### **EQUIPMENTS**

HEADING
THREADING
PINCH POINTING

### **SCREW FACTORY 2**

700 square meter space









### **EQUIPM