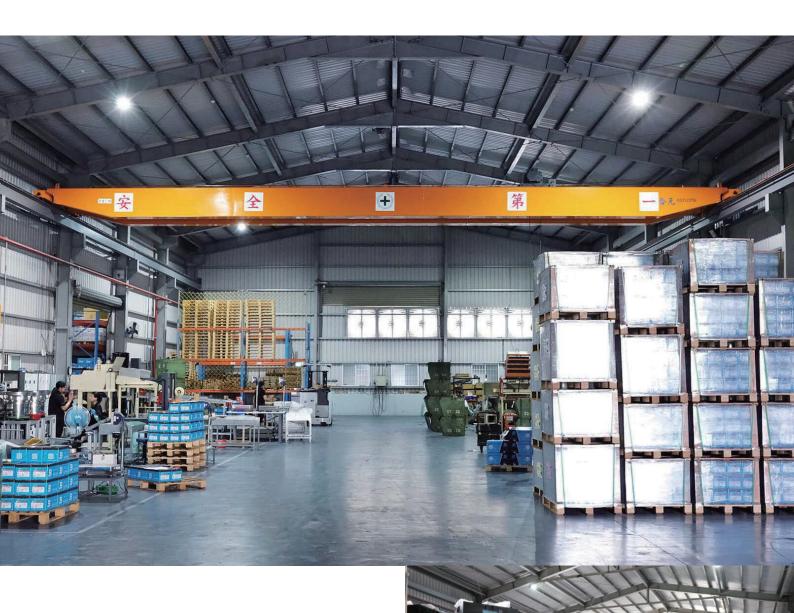

#### **CAPACITY**

BON Fasteners® are manufactured on a 3000 square meter area which is comprised of Heading, Pinch Pointing, Threading and End-Cutting machines with a total capacity of 800 metric tons per month.

Primary Materials: C1022 Steel from CSC Taiwan

Products: Self-Drilling, Self-Tapping Screws, Collated Screws

Size: M3.5~6.3

Length: 400mm (max)