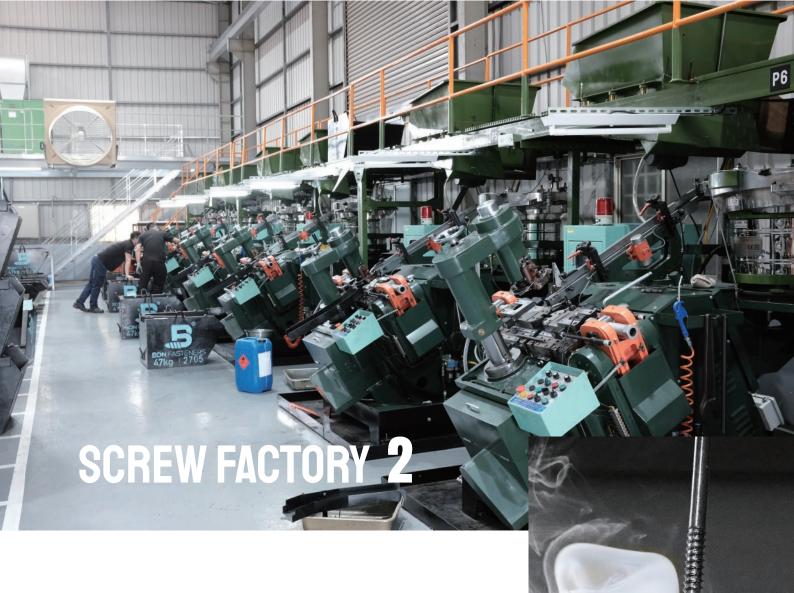

### **SCREW FACTORY 2**

700 square meter space

### **EQUIPMENTS**

THREADING
PINCH POINTING