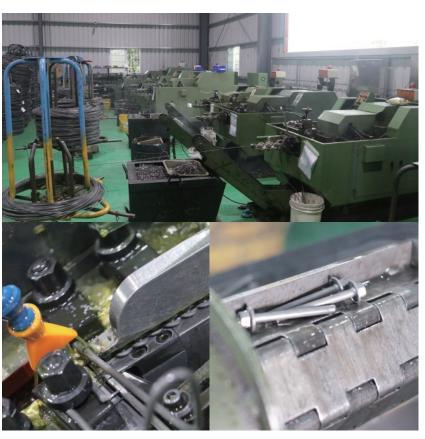

## **SCREW FACTORY 1**

2300 square meter space

#### **EQUIPMENTS**

HEADING
THREADING
PINCH POINTING