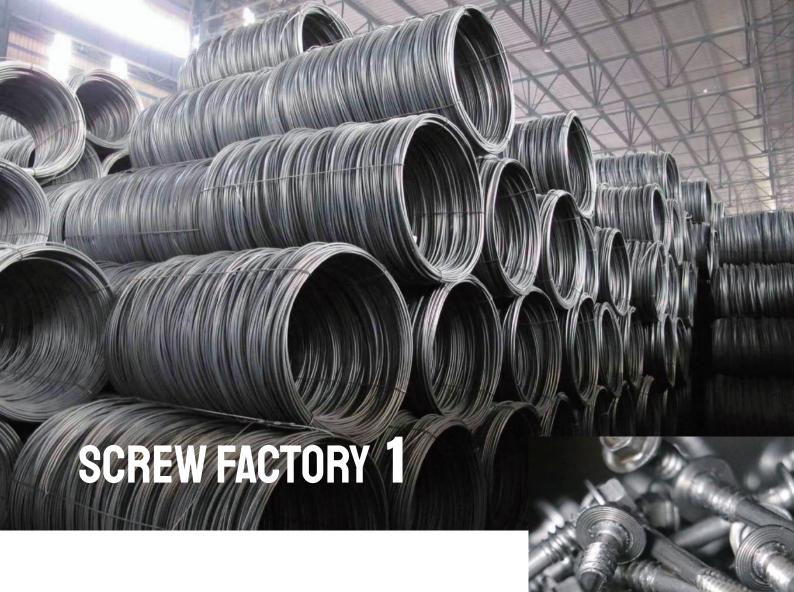

## **SCREW FACTORY 1**

2300 square meter space

#### **EQUIPMENTS**

HEADING
THREADING
PINCH POINTING