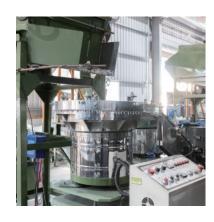

#### **CAPACITY**

BON Fasteners® are manufactured on a 3000 square meter area which is comprised of Heading, Pinch Pointing, Threading and End-Cutting machines with a total capacity of 800 metric tons per month.

## **SCREW FACTORY 1**

2300 square meter space

### **SCREW FACTORY 2**

700 square meter space