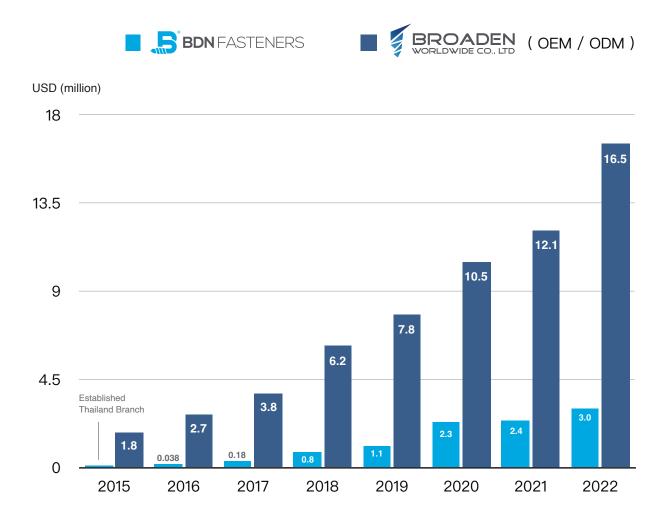

The BDN Fasteners brand was established in 2015 and with close to USD 3.0 million in turnover in 2022, and an expected turnover of USD3.7 million in 2023 (23% increase).