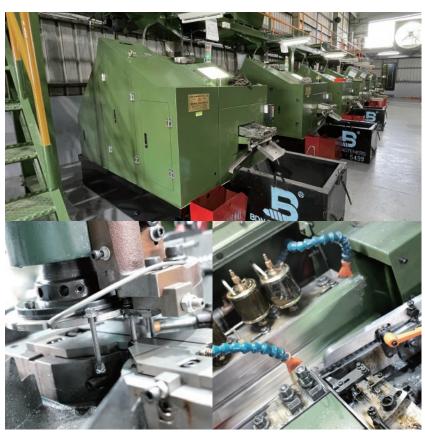

### **SCREW FACTORY 2**

700 square meter space

### **EQUIPMENTS**

THREADING
PINCH POINTING