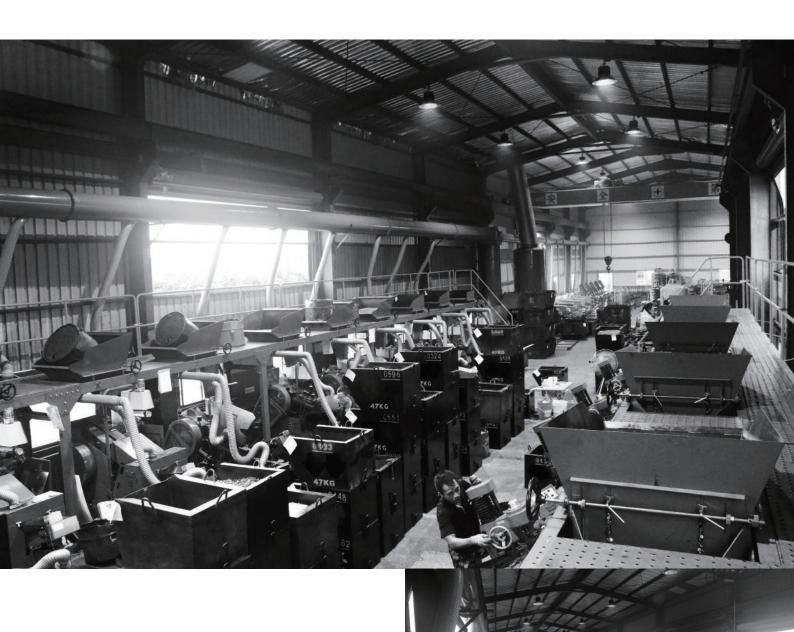

#### **CAPACITY**

BON Fasteners® are manufactured on a 3000 square meter area which is comprised of Heading, Pinch Pointing, Threading and End-Cutting machines with a total capacity of 800 metric tons per month.

## **SCREW FACTORY 1**

2300 square meter space

### **SCREW FACTORY 2**

700 square meter space